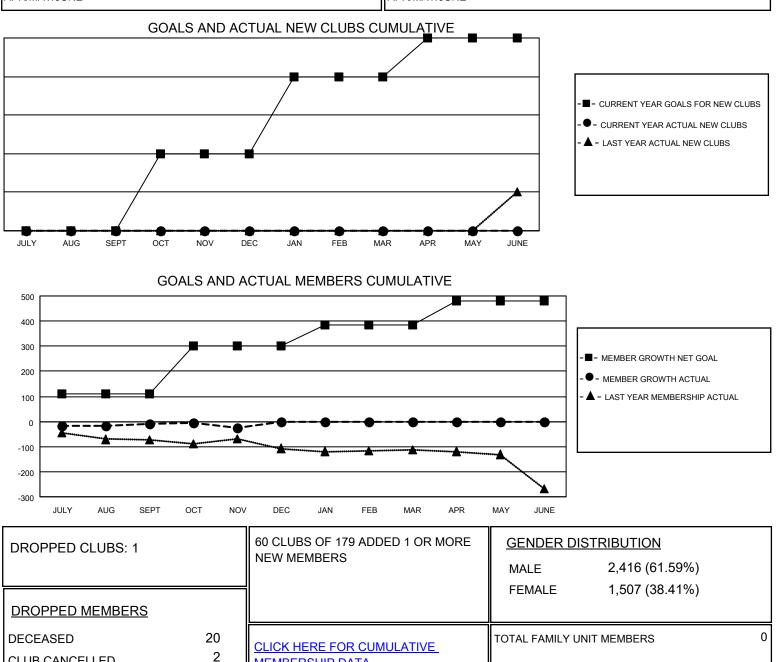

## GMT MONTHLY MEMBERSHIP PROGRESS REPORT Results as of: 11/30/2024

**Multiple District 18** 

LOCATION: GEORGIA

GMT: OPEN

CLUB CANCELLED

OTHER

TOTAL MBR0181 **GMT CA** 1

| Clubs                 |               |           |               | Members               |                        |                         |                                                    |
|-----------------------|---------------|-----------|---------------|-----------------------|------------------------|-------------------------|----------------------------------------------------|
| RESULTS FOR 2024-2025 |               |           |               | RESULTS FOR 2024-2025 |                        |                         |                                                    |
| QUARTER               | NEW CLUB GOAL | NEW CLUBS | DROPPED CLUBS | QUARTER               | BER GROWTH NET<br>GOAL | MEMBER GROWTH<br>ACTUAL | DROPPED<br>MEMBERS ACTUAI<br>(including transfers) |
| JULY/AUG/SEPT         | 0             | 0         | 1             | JULY/AUG/SEPT         | 110                    | 124                     | 100                                                |
| OCT/NOV/DEC           | 2             | 0         | 0             | OCT/NOV/DEC           | 190                    | 41                      | 54                                                 |
| JAN/FEB/MAR           | 2             | 0         | 0             | JAN/FEB/MAR           | 85                     | 0                       | 0                                                  |
| APR/MAY/JUNE          | 1             | 0         | 0             | APR/MAY/JUNE          | 95                     | 0                       | 0                                                  |